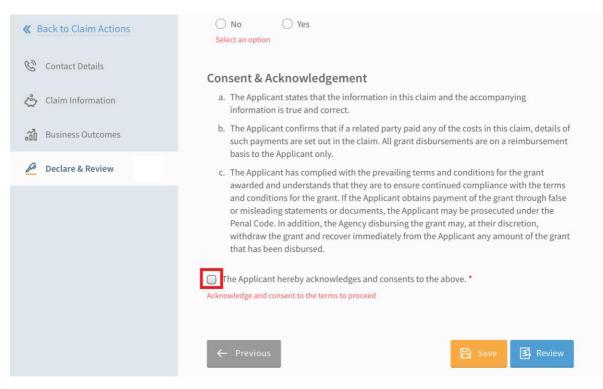

#### Step 6/6: Declaration & Submit

- Complete declaration section accordingly
- Where applicable, indicate your consent & acknowledgement
- Review claim and click 'Submit'